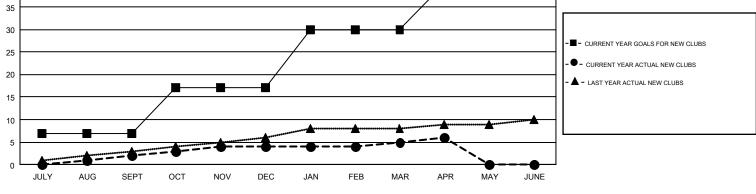

## GMT Constitutional Area 1, Group D

MICHAEL MOLENDA

REPORT DOES NOT INCLUDE CLUBS IN UNDISTRICTED AREAS.

| Clubs         |               |              |               | Members               |                           |                         |                                                    |  |
|---------------|---------------|--------------|---------------|-----------------------|---------------------------|-------------------------|----------------------------------------------------|--|
|               | RESULTS FO    | PR 2017-2018 |               | RESULTS FOR 2017-2018 |                           |                         |                                                    |  |
| QUARTER       | NEW CLUB GOAL | NEW CLUBS    | DROPPED CLUBS | QUARTER               | MEMBER GROWTH NET<br>GOAL | MEMBER GROWTH<br>ACTUAL | DROPPED<br>MEMBERS ACTUAL<br>(including transfers) |  |
| JULY/AUG/SEPT | 7             | 2            | 5             | JULY/AUG/SEPT         | 169                       | 954                     | 1,243                                              |  |
| OCT/NOV/DEC   | 10            | 2            | 12            | OCT/NOV/DEC           | 355                       | 1,040                   | 1,286                                              |  |
| JAN/FEB/MAR   | 13            | 1            | 5             | JAN/FEB/MAR           | 528                       | 1,027                   | 1,049                                              |  |
| APR/MAY/JUNE  | 10            | 1            | 1             | APR/MAY/JUNE          | 266                       | 320                     | 340                                                |  |

GOALS AND ACTUAL NEW CLUBS CUMULATIVE

## ■ - CURRENT YEAR GOALS FOR NEW CLUBS CURRENT YEAR ACTUAL NEW CLUBS - LAST YEAR ACTUAL NEW CLUBS

| DROPPED CLUBS: 23  DROPPED MEMBERS |       | 910 CLUBS OF 1,533 ADDED 1 OR<br>MORE NEW MEMBERS | GENDER DISTI<br>MALE<br>FEMALE  |  |       |
|------------------------------------|-------|---------------------------------------------------|---------------------------------|--|-------|
| DECEASED                           | 549   | CLICK HERE FOR CUMULATIVE                         | TOTAL FAMILY UNIT MEMBERS       |  | 9,376 |
| CLUB CANCELLED 145                 |       | MEMBERSHIP DATA                                   |                                 |  | . === |
| OTHER                              | 3,224 |                                                   | FAMILY MEMBERS PAYING HALF DUES |  | 4,756 |
| TOTAL                              | 3,918 |                                                   |                                 |  |       |