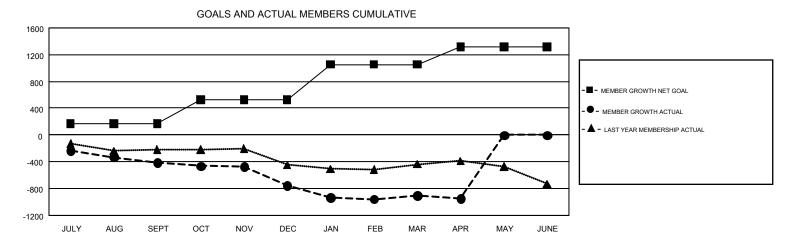

## GMT Constitutional Area 1, Group D

MICHAEL MOLENDA

REPORT DOES NOT INCLUDE CLUBS IN UNDISTRICTED AREAS.

| Clubs         |               |              |               | Members               |                           |                         |                                                    |  |
|---------------|---------------|--------------|---------------|-----------------------|---------------------------|-------------------------|----------------------------------------------------|--|
|               | RESULTS FO    | PR 2017-2018 |               | RESULTS FOR 2017-2018 |                           |                         |                                                    |  |
| QUARTER       | NEW CLUB GOAL | NEW CLUBS    | DROPPED CLUBS | QUARTER               | MEMBER GROWTH NET<br>GOAL | MEMBER GROWTH<br>ACTUAL | DROPPED<br>MEMBERS ACTUAL<br>(including transfers) |  |
| JULY/AUG/SEPT | 7             | 2            | 5             | JULY/AUG/SEPT         | 169                       | 954                     | 1,243                                              |  |
| OCT/NOV/DEC   | 10            | 2            | 12            | OCT/NOV/DEC           | 355                       | 1,040                   | 1,286                                              |  |
| JAN/FEB/MAR   | 13            | 1            | 5             | JAN/FEB/MAR           | 528                       | 1,027                   | 1,049                                              |  |
| APR/MAY/JUNE  | 10            | 1            | 1             | APR/MAY/JUNE          | 266                       | 320                     | 340                                                |  |